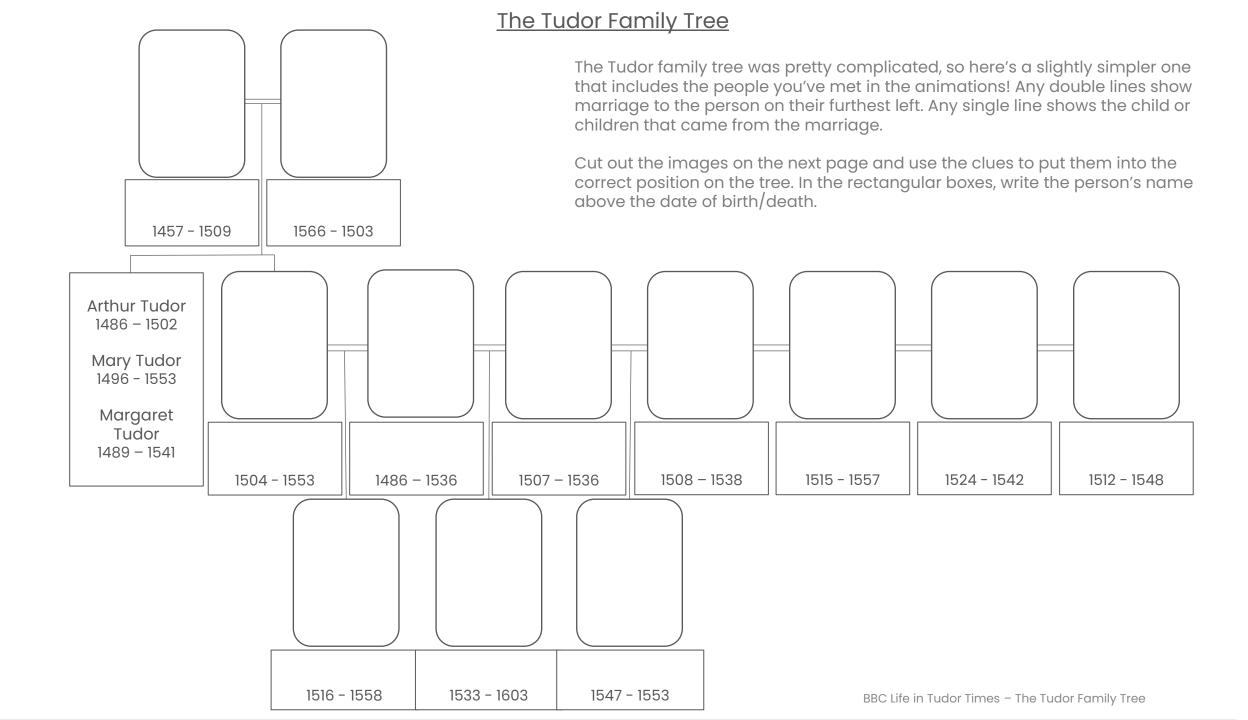

## The Tudor Family Tree

King Edward VI
Son of Henry VIII
and Jane Seymour

Lived 1537 - 1553

Jane Seymour

Henry VIII's 3<sup>rd</sup> wife

1508 - 1537

Elizabeth of York

Married Henry VII

1466 - 1503

Anne of Cleves

Henry VIII's 4<sup>th</sup> wife

1515 - 1557

King Henry VIII

Had six wives

1491 - 1547

Anne Boleyn