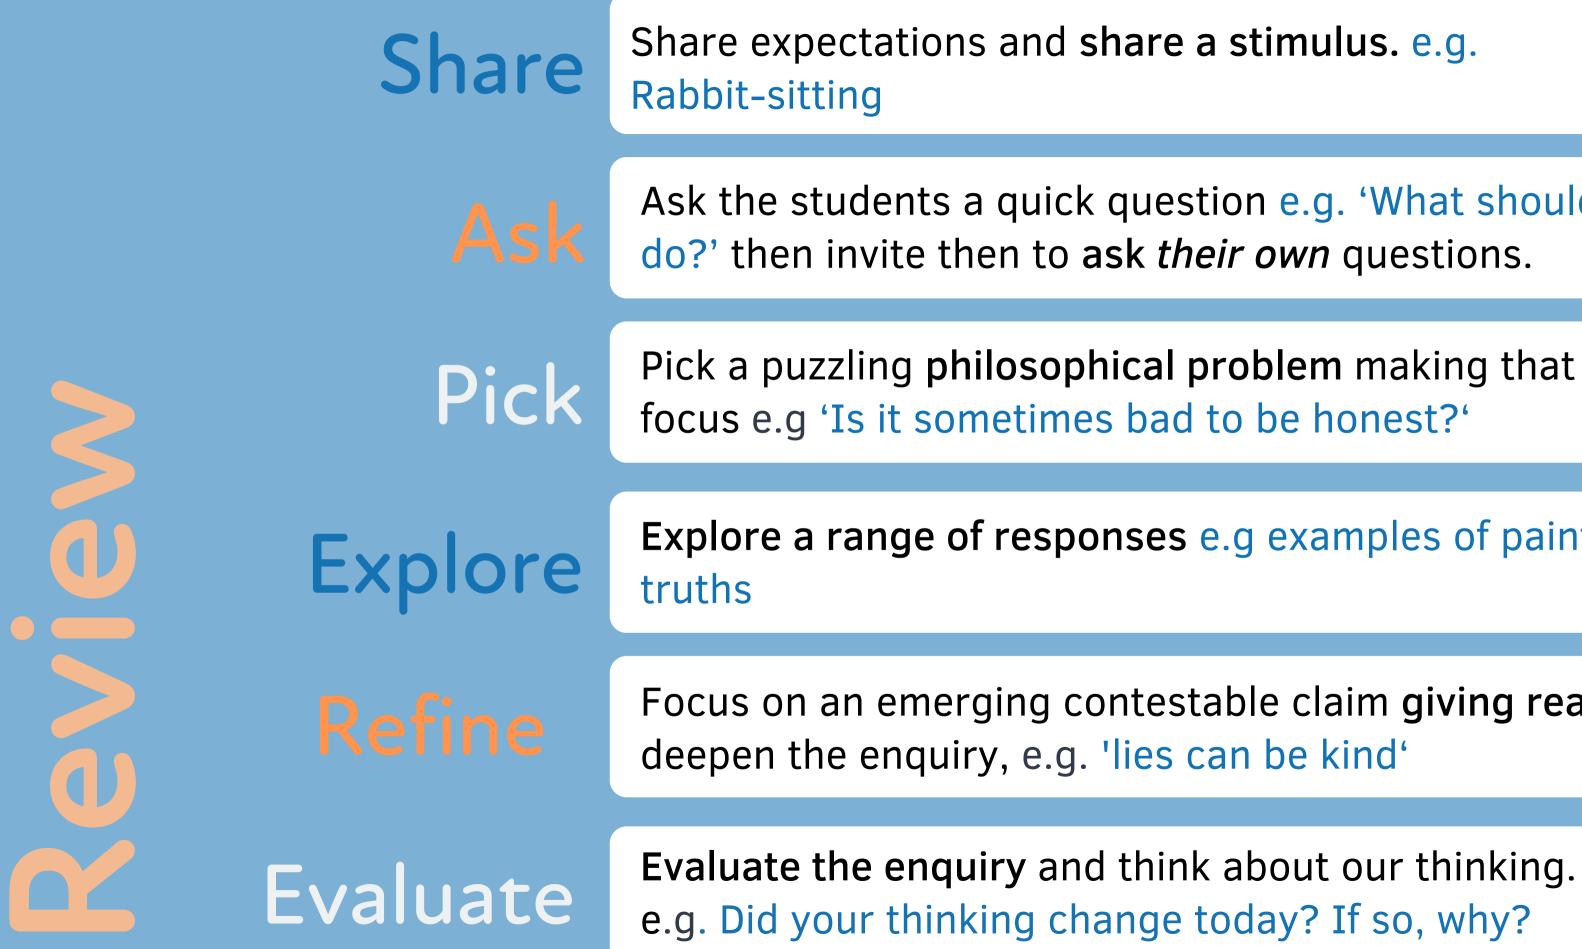

### 4Cs Questions What we philosophise about

Ask the students a quick question e.g. 'What should you

Pick a puzzling philosophical problem making that the

Explore a range of responses e.g examples of painful

Focus on an emerging contestable claim giving reasons to