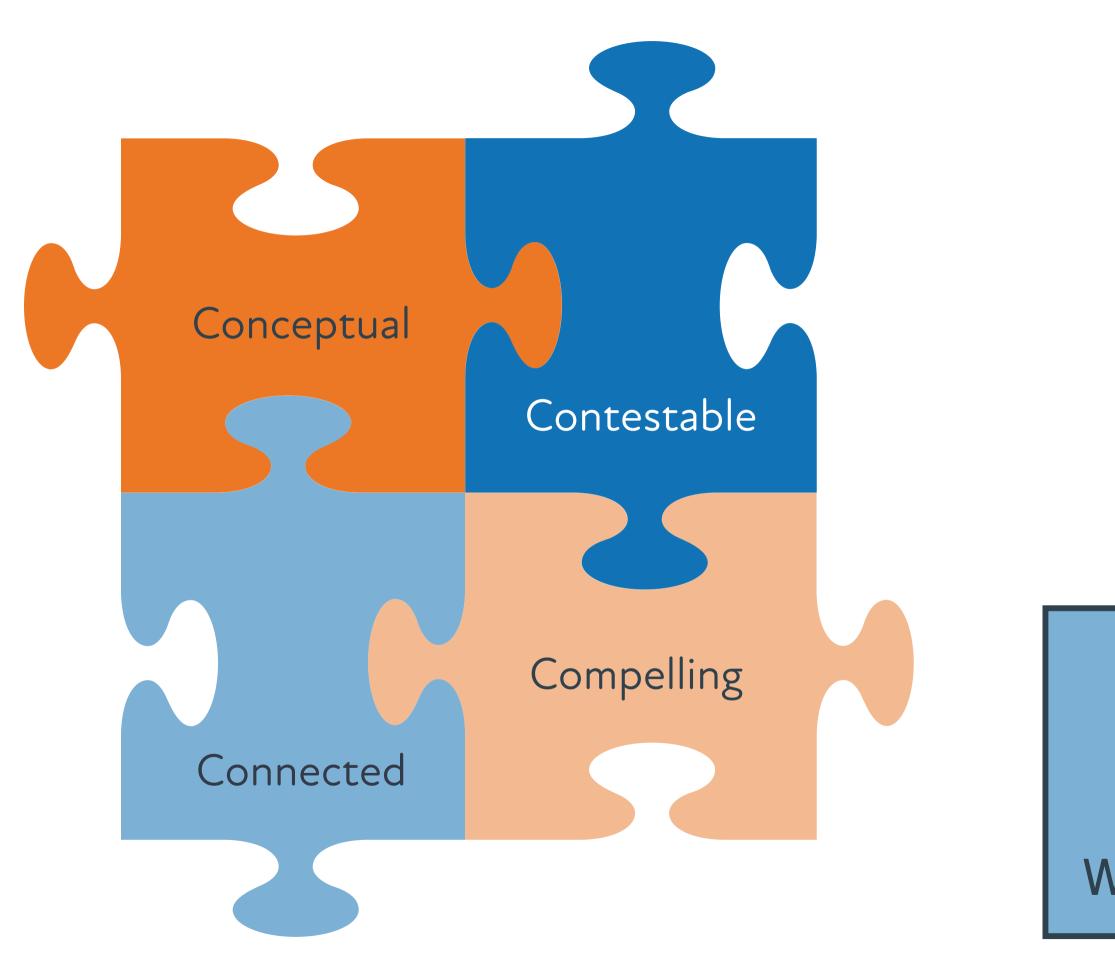

### Elements of SAPERE P4C

### 4Cs Questions What we philosophise about

Ask the students a quick question e.g. 'What should you

Pick a puzzling philosophical problem making that the

Explore a range of responses e.g examples of painful

Focus on an emerging contestable claim giving reasons to