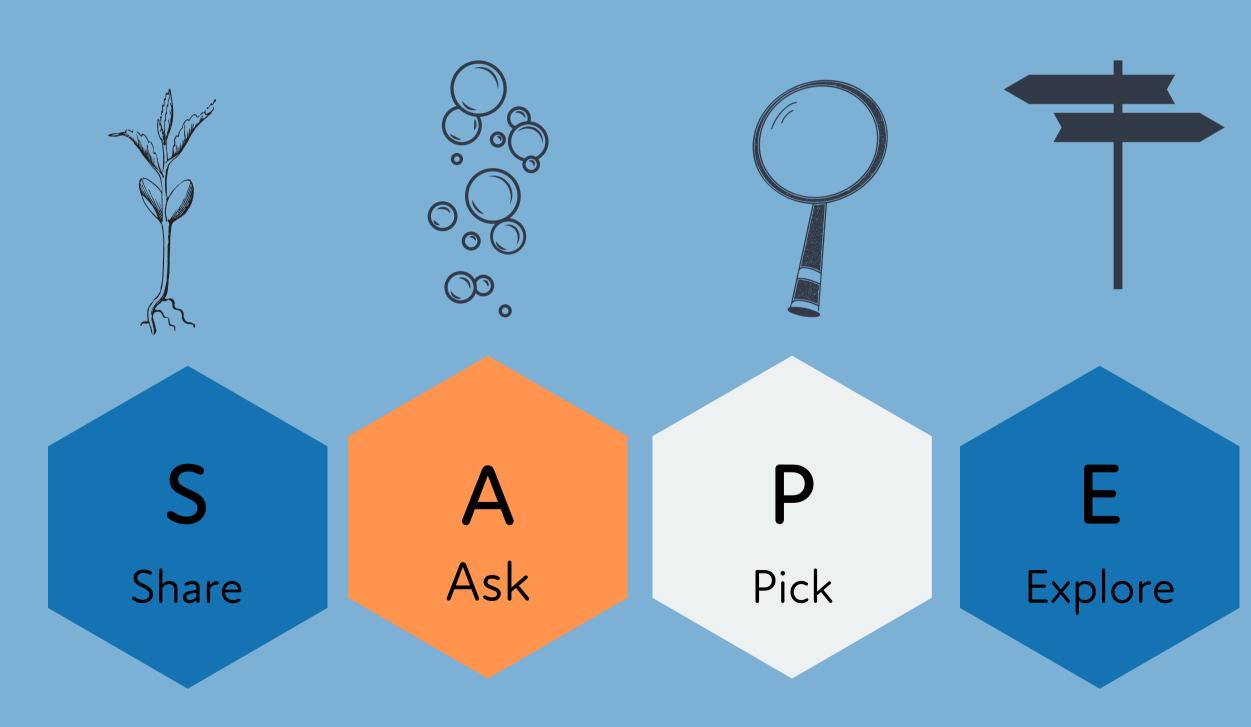

### Elements of SAPERE P4C

### 4Cs Questions What we philosophise about

Ask the students a quick question e.g. 'What should you

Pick a puzzling philosophical problem making that the

Explore a range of responses e.g examples of painful

Focus on an emerging contestable claim giving reasons to