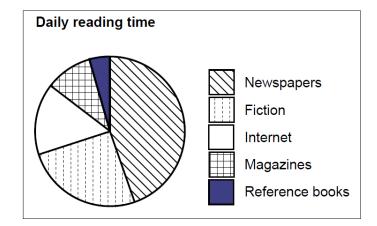

## Reading pie charts

This pie chart shows time spent reading each day. Use it to answer questions 1-3.

- 1. Are people more likely to read fiction or a magazine?
- 2. Which two types of reading are more popular than the internet?
- 3. What type of reading takes the smallest amount of time per day?