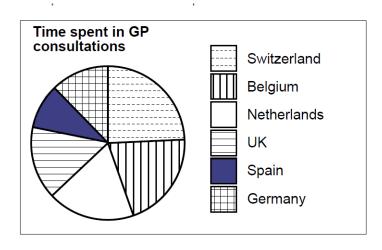

This pie chart shows time spent with doctors. Use it to answer questions 4-7.

- 4. Which two countries give their patients the most time?
- 5. Which two countries give their patients the least time?
- 6. How is the UK sector shown?
- 7. Which country gives their patients about the same amount of time as the UK?