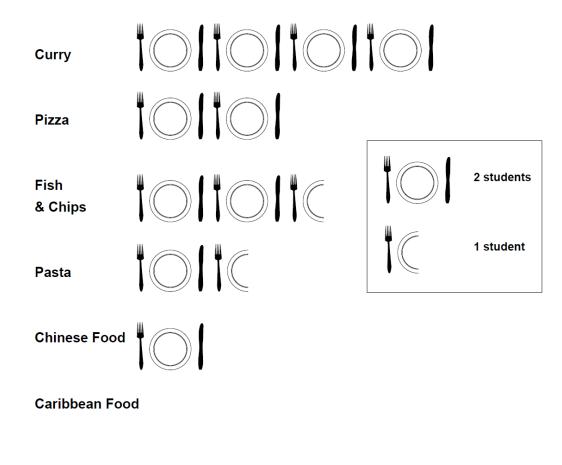

## Reading and amending a pictogram

Have a look at the pictogram and answer the questions below.

Favourite meal for a group of 22 students.

- 1. How many students liked pasta best?
- 2. How many students chose pizza?
- 3. Which was the least popular meal?
- 4. Ten more said what their favourite meal was. Six liked Caribbean food the best, two liked curry and the others chose pasta. Add this information to the diagram.
- 5. How many students were asked altogether?
- 6. Now that more data has been added to the pictogram, has the least popular meal changed?