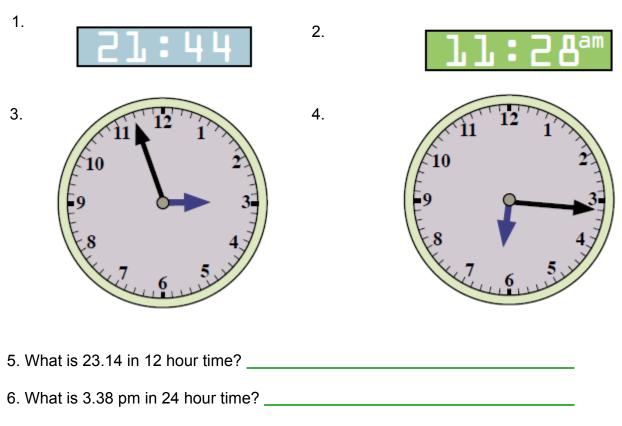

## Skillswise

## Converting between the 12 hour and 24 hour clock

Read these examples then try the questions below.

This clock shows 43 minutes past 7, as there are 43 minutes if you count clockwise from the 12 round to where the minute hand points. Or you could say that it shows 17 mins to 8 as there are 17 minutes if you count anticlockwise from the 12 to where

the minute hand is pointing.

For the digital clock, remember to convert 16.21 into 12 hour time by taking away from 12 the number in front of the point. 16 - 12 = 4, so the second clock shows 21 minutes past 4, or 4.21pm. (To change a time into 24 hour time, add 12 to the number in front of the point.)

Now have a go at working out these times: