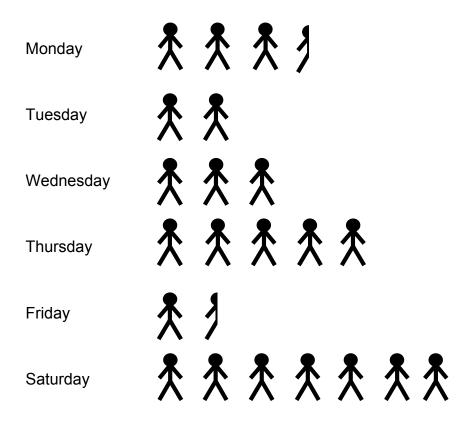

## **Extracting information from pictograms - answers**

Pictogram showing how many people visited a local library on different days of a week

Key

= 10 people

= 5 people

## Answers:

Sunday

- 1. How many people visited on Thursday? **50** (5 × 10)
- 2. On which day did most people visit? **Saturday** (had the most symbols)
- 3. How many people visited on Friday? **15** (10 + 5)
- 4. What is the difference between the number of visitors on Tuesday and Wednesday? **10** (Wednesday had 1 more symbol worth 10 people. Or calculate by subtraction: 30 20)
- 5. How many people visited the library altogether in the week shown? **220** (35 + 20 + 30 + 50 + 15 + 70 = 220) or  $(21 \times 10 + 5 + 5 = 220)$