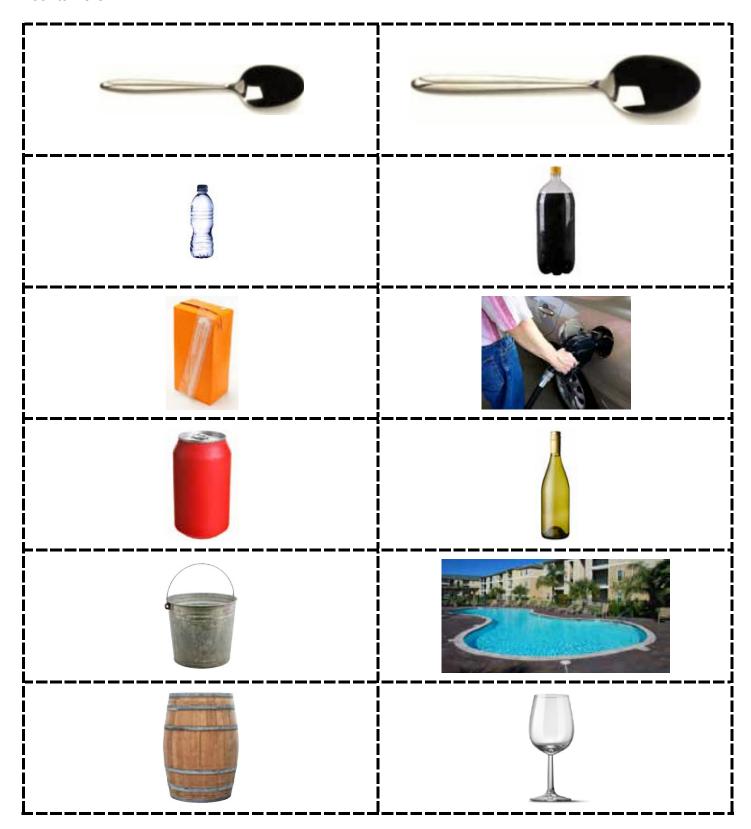

## **Matching exercise**

Cut up these cards and those on the next two pages. Can you match the capacity to the containers?

## **Matching exercise**

Cut up these cards and those on the previous and following pages. Can you match the capacity to the containers?

| 74 litres      | 500 ml    |
|----------------|-----------|
| 175 ml         | 5 ml      |
| 300 000 litres | 19 litres |
| 330 ml         | 750 ml    |
| 2 litres       | 1 000 ml  |
| 100 L          | 15 ml     |

## **Matching exercise**

Cut up these cards and those on the previous two pages. Can you match the capacity to the containers?

| 0.75 of a litre     | 0.5 litre          |
|---------------------|--------------------|
| between 70-100 L    | 100 + 75 ml        |
| 3 teaspoons         | between 300-400 ml |
| 2 cartons of juice  | 2 bottles of water |
| nineteen litres     | five millilitres   |
| 300 thousand litres | 10 × 10 litres     |