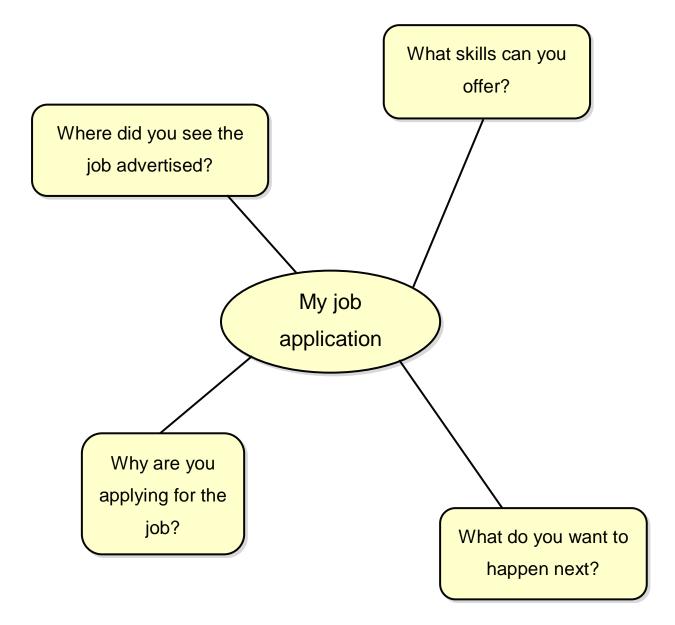

## Using a spidergram

Use the spidergram below to plan a covering email for a job application. Some ideas have been added to start but you can add as many as you want. You could write the email on page 2.